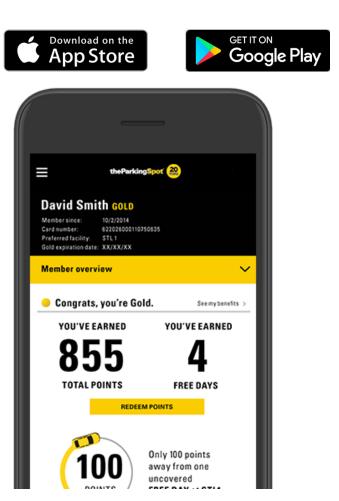

#### **Click Here to Join**

(Or download our mobile app and enter the corporate code: UTD6967)

You will receive 2 free days of points automatically!

Two FREE parking days when you join the Uniglobe **Travel Designers** program by December 1st, 2024

\*Must login to your account before your trip to redeem these points for free parking

\*\*not all parking options available at each location