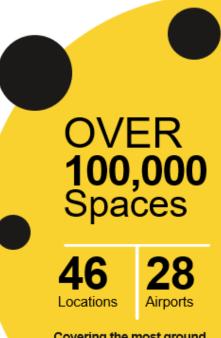

### **The Parking Spot**

We have the most spots, nationwide.

| G         |                                                                                   | 6              |                                                                            |
|-----------|-----------------------------------------------------------------------------------|----------------|----------------------------------------------------------------------------|
| Atlanta   | ATL The Parking Spot 1                                                            | Kansas City    | MCI The Parking Spot                                                       |
| Atlanta   | ATL The Parking Spot 2<br>ATL PNF by The Parking Spot                             | Los Angeles    | LAX Century<br>LAX Sepulveda                                               |
|           | PNF Plus by the Parking Spot                                                      |                |                                                                            |
| Austin    | AUS The Parking Spot East<br>AUS The Parking Spot West                            | Miami          | MIA PNF by The Parking Spot                                                |
|           |                                                                                   | Minneapolis    | MSP PNF by The Parking Spot                                                |
| Baltimore | BWI The Parking Spot North<br>BWI The Parking Spot West                           | Nashville      | BNA The Parking Spot                                                       |
| Buffalo   | BUF The Parking Spot                                                              | Newark         | EWR The Parking Spot, Haynes                                               |
| Charlotte | CLT The Parking Spot                                                              | Oakland        | OAK PNF by The Parking Spot                                                |
| Chicago   | MDW The Parking Spot                                                              | Orlando        | MCO The Parking Spot                                                       |
| Cleveland | CLE The Parking Spot                                                              | Philadelphia   | PHL The Parking Spot North<br>PHL The Parking Spot South                   |
| Columbus  | CMH The Parking Spot                                                              | Phoenix        | PHX The Parking Spot 1                                                     |
| Dallas    | DFW North<br>DFW The Parking Spot PREMIUM                                         |                | PHX The Parking Spot 2<br>PHX The Parking Spot South                       |
|           | DFW South<br>DAL Love Field 1<br>DAL Love Field 2                                 | Pittsburgh     | PIT The Parking Spot                                                       |
| Denver    | DEN The Parking Spot                                                              | Salt Lake City | SLC The Parking Spot                                                       |
| Hartford  | BDL The Parking Spot                                                              | San Francisco  | PNF by The Parking Spot                                                    |
| Houston   | HOU The Parking Spot<br>HOU The Parking Spot 2<br>IAH The Parking Spot, JFK Blvd. | St. Louis      | STL The Parking Spot 1<br>STL The Parking Spot 2<br>STL The Parking Spot 3 |
|           | IAH Will Clayton<br>IAH Will Clayton 2                                            |                | STL The Parking Spot East                                                  |
|           | IAH PNF                                                                           | Yellow         | v shaded have \$5.95 Res Fee                                               |

Covering the most ground for your travel.