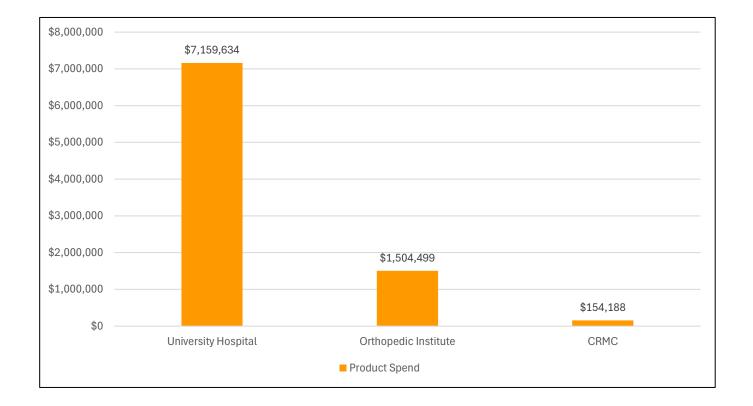

## **SPEND & SHARE BY HOSPITAL – SPINAL IMPLANTS**

Total Spend \$8,818,322 (does not include Navigation)

Data source: MUHC Invoice | Data date: Oct '23 – Sept '24 | Confidential

3