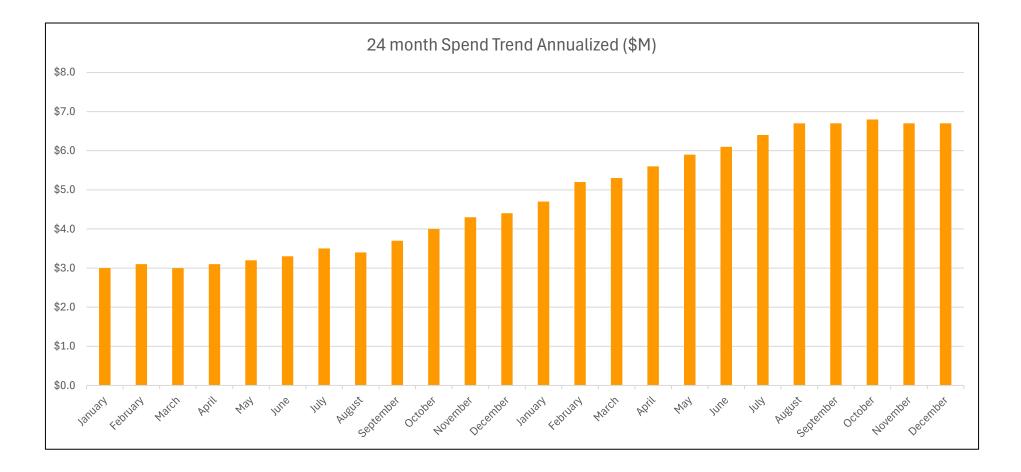

# **24 MONTH SPEND TREND – SPINAL IMPLANTS**

Data source: MUHC Invoice | Data date: Oct '23 – Sept '24 | Confidential